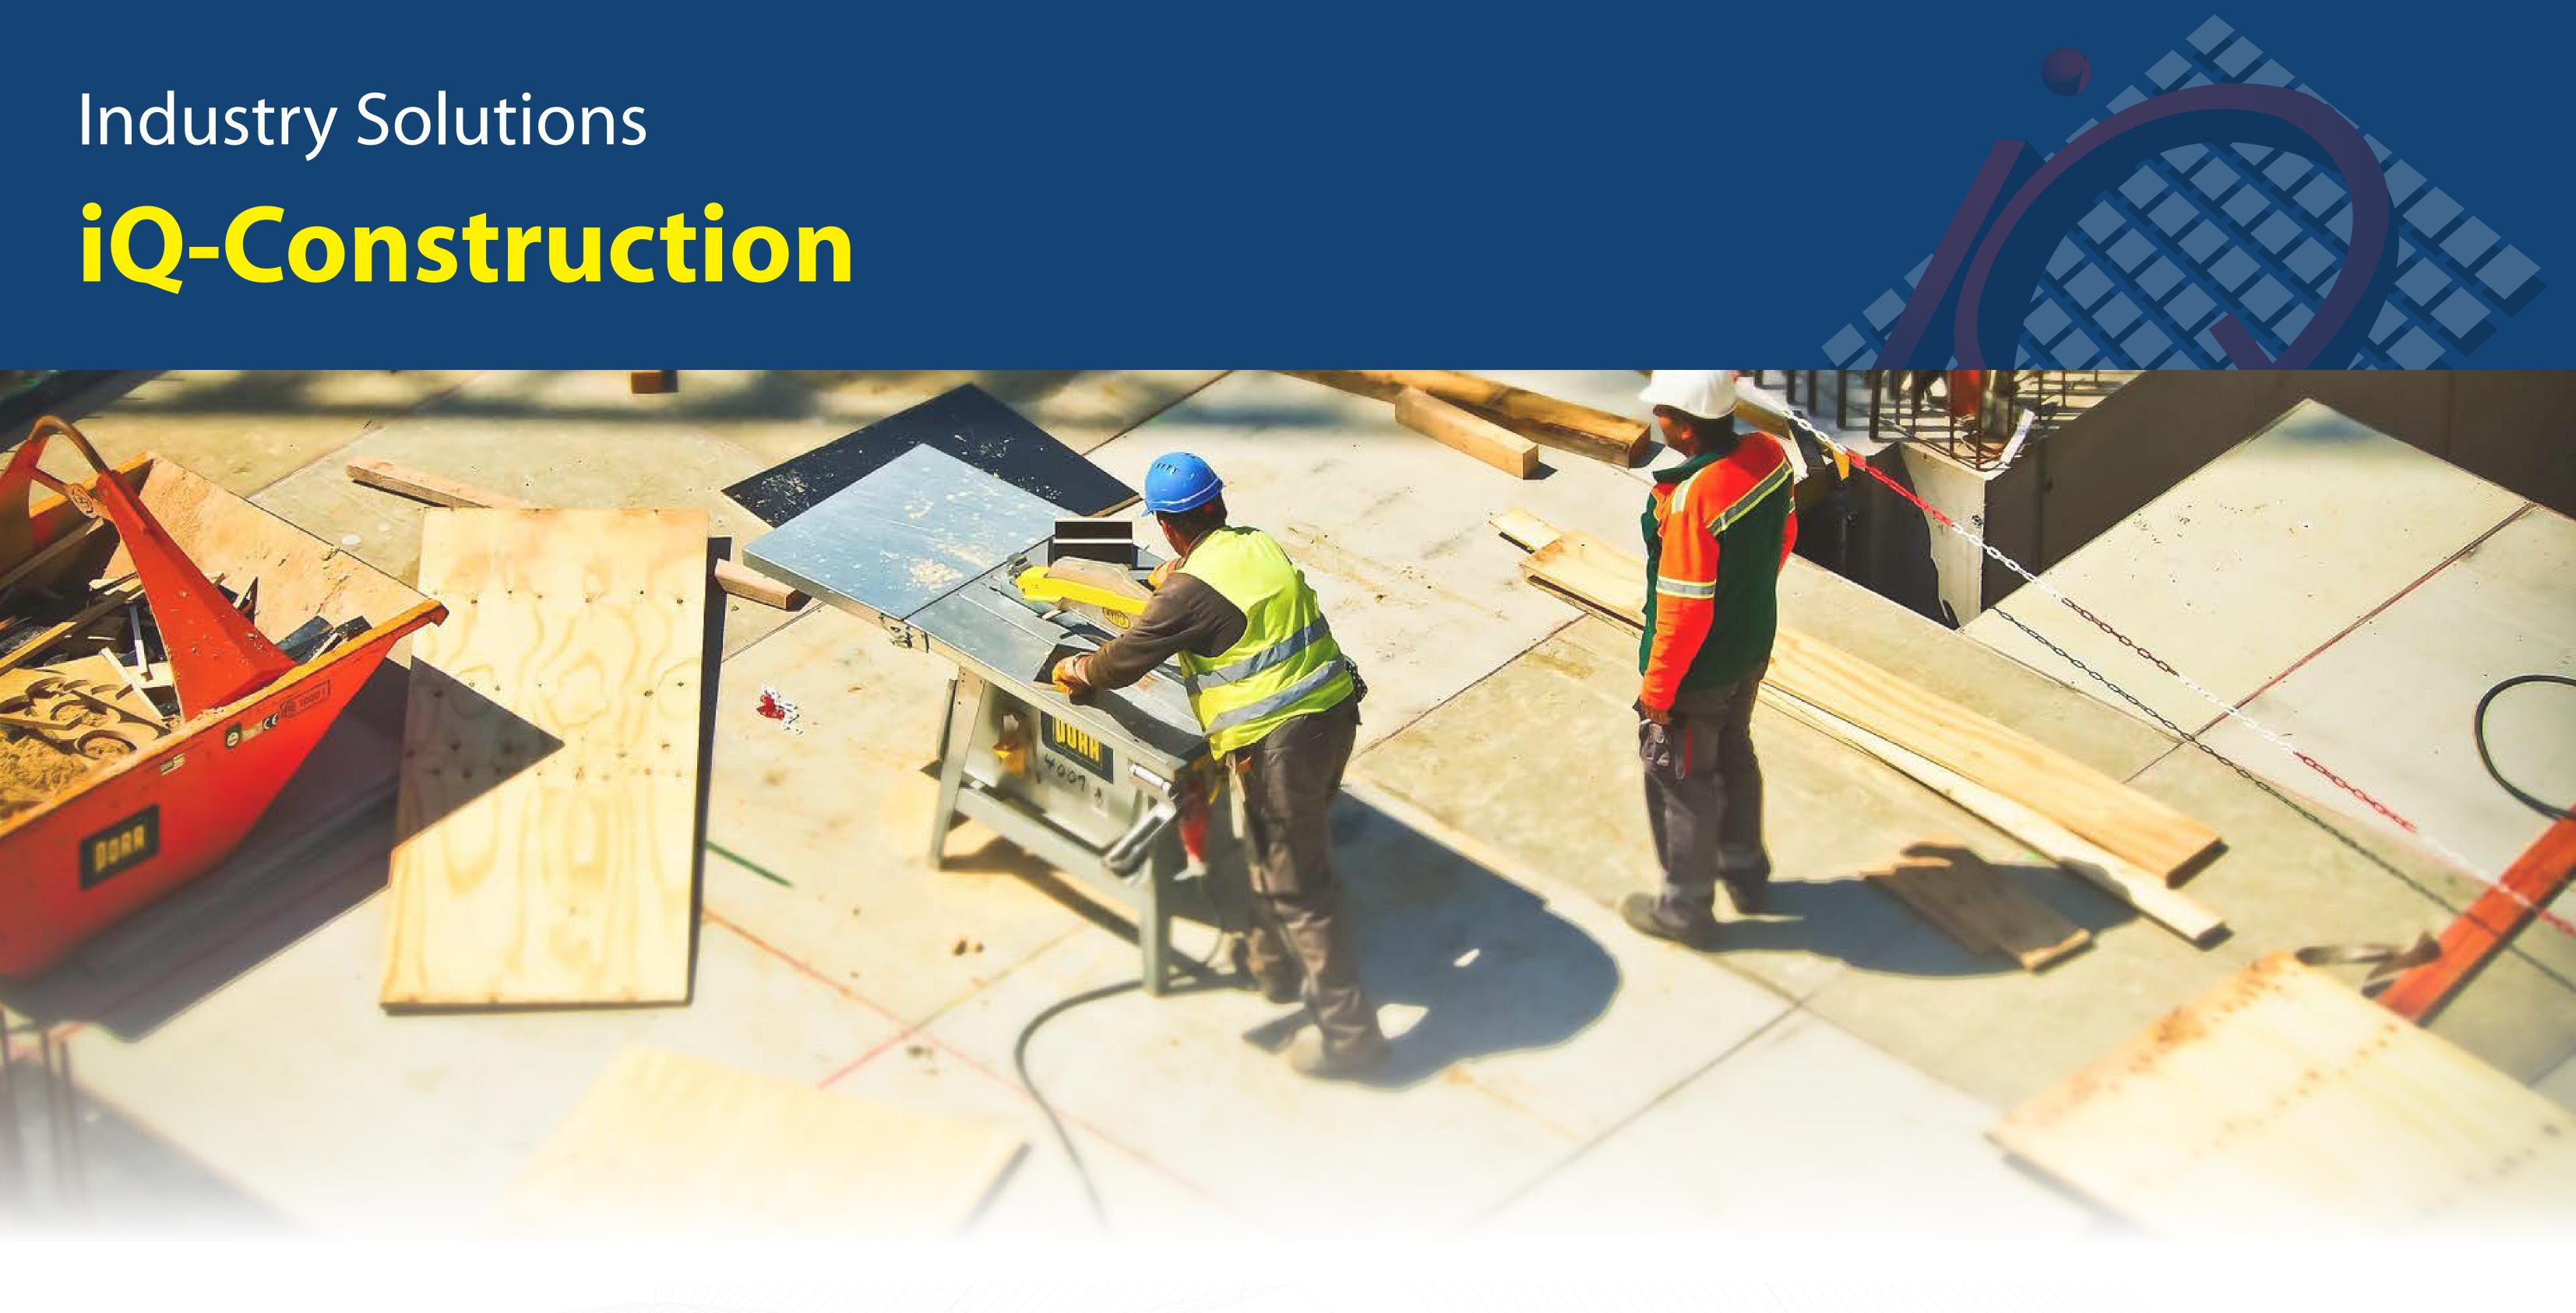

## iQ-Construction

| Ensure all resent are wearing safety gear                  |  |  |
|------------------------------------------------------------|--|--|
| Detect patches of water that could cause slips             |  |  |
| Detect slips and Falls                                     |  |  |
| Detect Smoke and Fire                                      |  |  |
| Optional Extra: Detect Gas Leaks (requires special camera) |  |  |