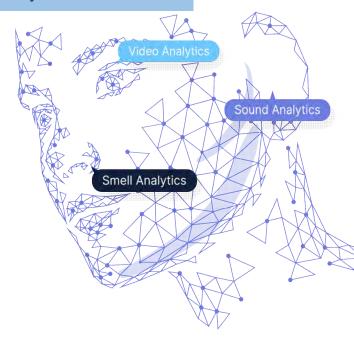

# Advanced Multi-Sensory Analytics (video, sound & smell) for Roads

# **Based on Multiple Patented Technologies**

- Multi-lingual License Plate Recognition (for 130 countries) recognizing multiple plates on the same car
- Behaviour Analytics in Busy & Crowded Scenes and anonymized Vehicle Tracking across non-overlapping Cameras
- Graffiti Detection
- Sound Analytics (e.g. understand accident or cars going in high speed)
- o Smell Analytics (e.g. understand vehicles that give bad emission)
- Smart Compression to enable video transmission over a low bandwidth network
- Video Utility to enable multiple stakeholders to access the same network achieving specific objectives without compromising confidentiality.