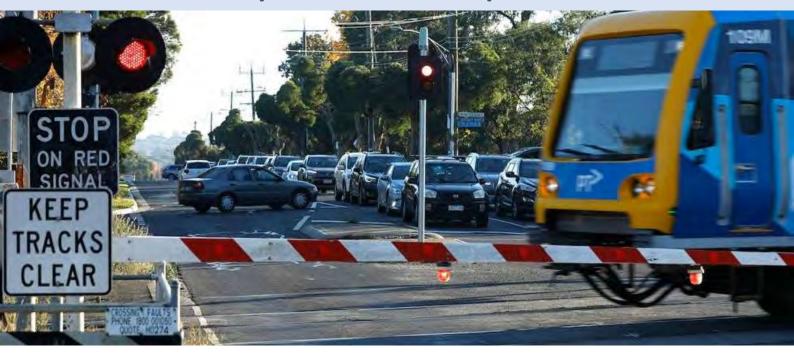

# **LEVEL CROSSING**

- Detection of vehicles/ other objects on the track in time for the train to stop
- Detection of humans on the track at level crossings.
- Detection of vehicles speeding towards the crossing
- •Interface with boom gates and signal lights.